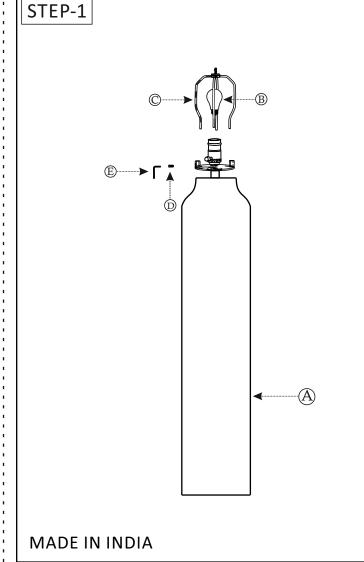

## HARDWARE LIST 1 LAMP BASE Α В **BULB** 1 **HARP** C 1 D **ALLEN SCREW** 4 Ε **ALLEN KEY** 1

**SHADE** 

**FINIAL** 

1

1

F

G

### TO ASSEMBLE:

- 1 Stand lamp base on the flat surface
- 2 Remove the finial from center post, above the lamp base by rotating it Anti-clock wise
- 3 Insert 1 x 60 Watt Type A Bulb (NOT INCLUDED) into the socket
- 4 Place the Shade on base center post. Gently tighten back the finial to affix the shade in place.
- 5 Insert the polarized plug in the outlet & turn on the power, to test the lamp