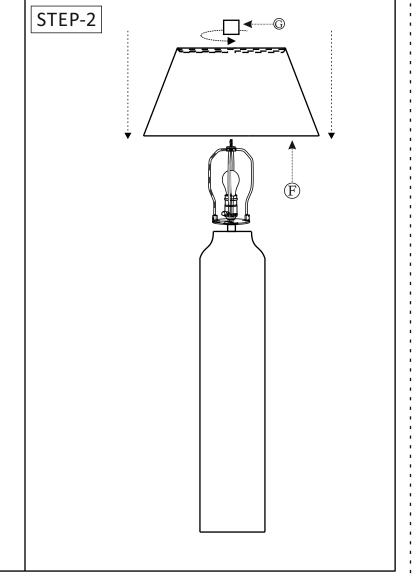

## HARDWARE LIST 1 LAMP BASE Α В **BULB** 1 **HARP** C 1 D **ALLEN SCREW** 4 Ε **ALLEN KEY** 1

**SHADE** 

**FINIAL** 

1

1

F

G

### TO ASSEMBLE:

- 1 Stand lamp base on the flat surface
- 2 Remove the finial from center post, above the lamp base by rotating it Anti-clock wise
- 3 Insert 1 x 60 Watt Type A Bulb (NOT INCLUDED) into the socket
- 4 Place the Shade on base center post. Gently tighten back the finial to affix the shade in place.
- 5 Insert the polarized plug in the outlet & turn on the power, to test the lamp