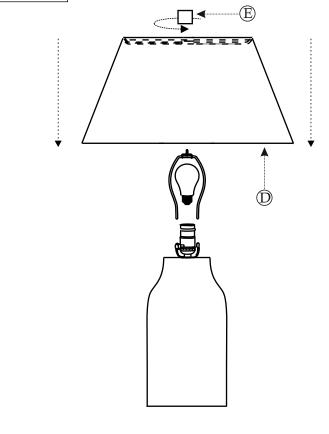

# HARDWARE LIST

| A | <u> </u>   | LAMP BASE           | 1 |
|---|------------|---------------------|---|
| В | $\bigcirc$ | BULB (NOT INCLUDED) | 2 |
| С | $\bigcap$  | SHADE               | 1 |
| D |            | SHADE               | 1 |
| Е |            | FINIAL              | 1 |

## TO ASSEMBLE:

- 1 Stand lamp base on the flat surface
- 2 Remove the finial from center post, above the lamp base by rotating it Anti-clock wise
- 3 Insert 1 x 60 Watt Type A Bulb (NOT INCLUDED) into the socket
- 4 Place the Shade on base center post. Gently tighten back the finial to affix the shade in place.
- 5 Insert the polarized plug in the outlet & turn on the power, to test the lamp