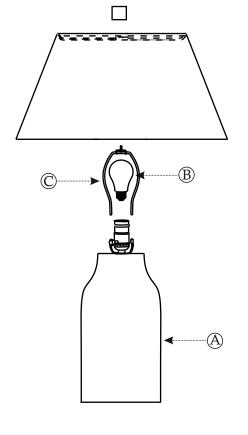

# HARDWARE LIST

| A | <u> </u>   | LAMP BASE           | 1 |
|---|------------|---------------------|---|
| В | $\bigcirc$ | BULB (NOT INCLUDED) | 2 |
| С | $\bigcap$  | SHADE               | 1 |
| D |            | SHADE               | 1 |
| Е |            | FINIAL              | 1 |

## TO ASSEMBLE:

- 1 Stand lamp base on the flat surface
- 2 Remove the finial from center post, above the lamp base by rotating it Anti-clock wise
- 3 Insert 1 x 60 Watt Type A Bulb (NOT INCLUDED) into the socket
- 4 Place the Shade on base center post. Gently tighten back the finial to affix the shade in place.
- 5 Insert the polarized plug in the outlet & turn on the power, to test the lamp