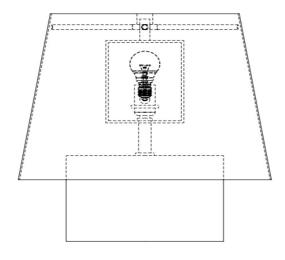

## TO ASSEMBLE:

- 1 Stand lamp base on the flat surface
- 2 Remove the finial from center post, above the lamp base by rotating it Anti-clock wise
- 3 Insert 1 x 150 Watt Type A Bulbs (not included) into the socket
- 4 Place the Shade on base center post. Gently tighten back the finial to affix the shade in place.
- 5 Insert the polarized plug in the outlet & turn on the power, to test the lamp