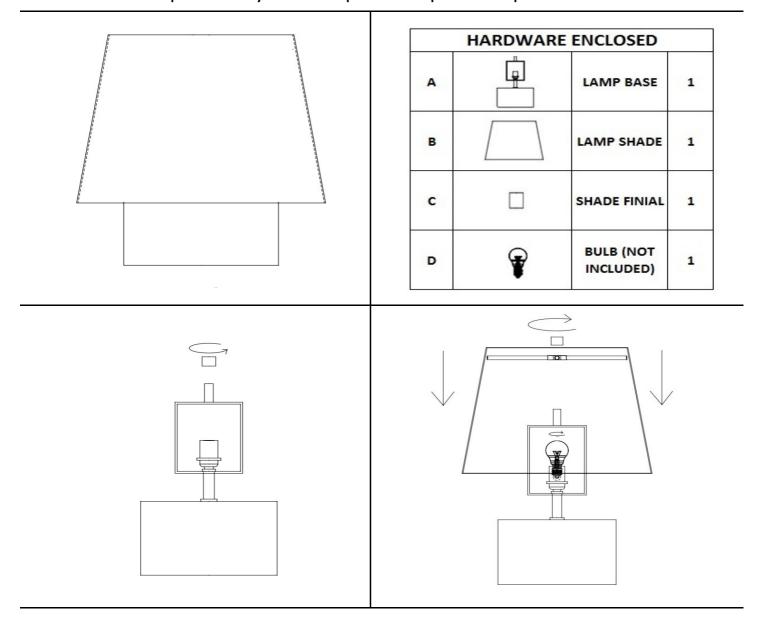

# **KENOA TABLE LAMP**

Thank for your purchasing this quality product. Be sure to check all packing material carefully for small parts which may have come loose inside the carton during shipment. Identify and count all parts and compare with the parts list below.

## TO ASSEMBLE:

- 1 Stand lamp base on the flat surface
- 2 Remove the finial from center post, above the lamp base by rotating it Anti-clock wise
- 3 Insert 1 x 150 Watt Type A Bulbs (not included) into the socket
- 4 Place the Shade on base center post. Gently tighten back the finial to affix the shade in place.
- 5 Insert the polarized plug in the outlet & turn on the power, to test the lamp