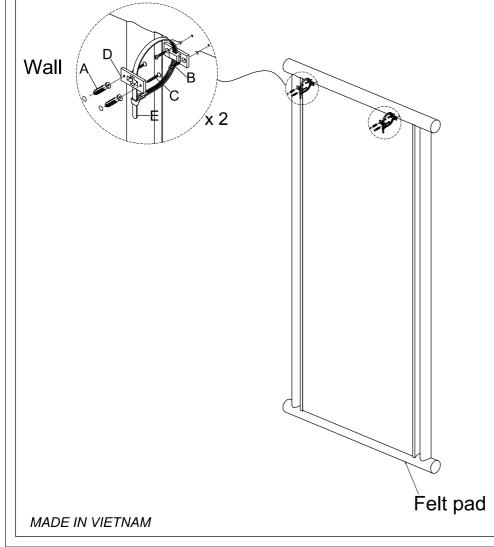

## ASSEMBLY INSTRUCTION FOR

MODEL: YOKU GRAN MIRROR

| HARDWARE LIST |                                            |                   |            |   |  |
|---------------|--------------------------------------------|-------------------|------------|---|--|
| Α             | O RHHHH                                    | plastic anchors   | 4x38 mm    | 4 |  |
| В             | A)                                         | small screws      | 3.5x20     | 4 |  |
| С             | <b>(3)</b>                                 | large screws      | 3.5x35     | 4 |  |
| D             |                                            | mounting brackets | 45x20.5x9  | 4 |  |
| E             |                                            | wall straps       | 8 x 300 mm | 2 |  |
| F             | F phillips head screwdriver (not included) |                   |            |   |  |

REMARK: There is a tip restraint kit provided on the back of this product please read the direction thoroughly and install immediately

PAGE 1/2

PAGE 2/2 **FINISHED**