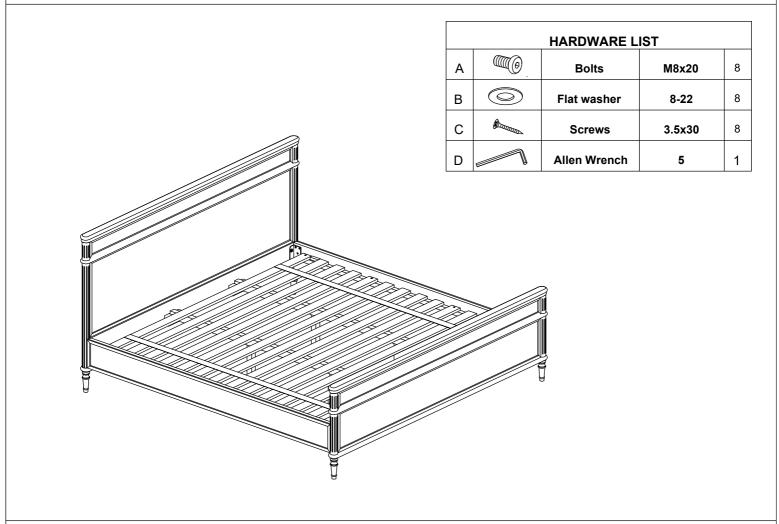

## **ASSEMBLY INSTRUCTION FOR**

MODEL: TOULOUSE KING BED









## **Adjusting Floor Levelers**

Check for Stability - Place the furniture in its final position on a level surface. If it wobbles or doesn't sit evenly, the floor levelers need adjusting.

Locate the Levelers - These are small adjustable feet found at the bottom corners of your furniture.

Adjust as Needed - Using your hand or a wrench, turn the levelers clockwise to raise or counterclockwise to lower the furniture. Make small adjustments and check stability after each turn.



If you need further adjustments, repeat the process in small increments.