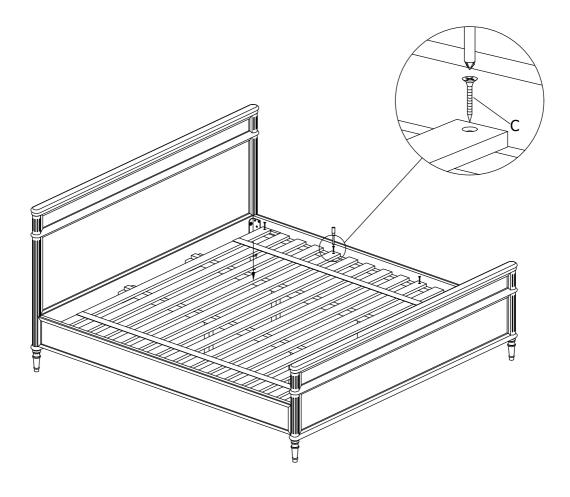

## **ASSEMBLY INSTRUCTION FOR**

MODEL: TOULOUSE KING BED









## **Adjusting Floor Levelers**

Check for Stability - Place the furniture in its final position on a level surface. If it wobbles or doesn't sit evenly, the floor levelers need adjusting.

Locate the Levelers - These are small adjustable feet found at the bottom corners of your furniture.

Adjust as Needed - Using your hand or a wrench, turn the levelers clockwise to raise or counterclockwise to lower the furniture. Make small adjustments and check stability after each turn.



If you need further adjustments, repeat the process in small increments.