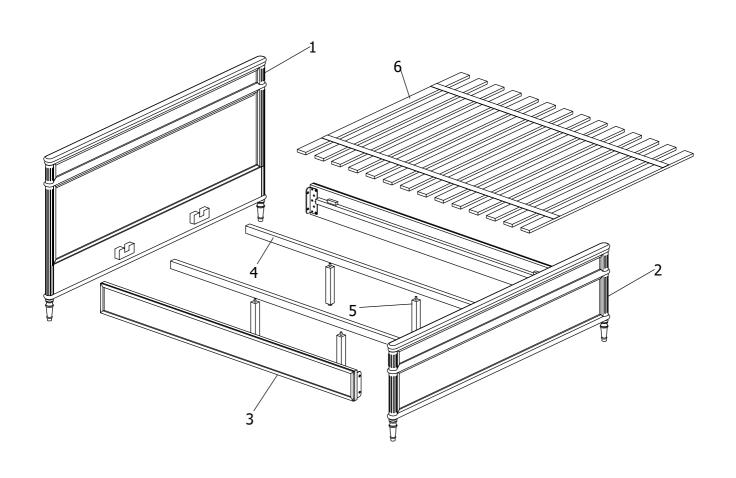

## **ASSEMBLY INSTRUCTION FOR**

MODEL: TOULOUSE KING BED









## **Adjusting Floor Levelers**

Check for Stability - Place the furniture in its final position on a level surface. If it wobbles or doesn't sit evenly, the floor levelers need adjusting.

Locate the Levelers - These are small adjustable feet found at the bottom corners of your furniture.

Adjust as Needed - Using your hand or a wrench, turn the levelers clockwise to raise or counterclockwise to lower the furniture. Make small adjustments and check stability after each turn.



If you need further adjustments, repeat the process in small increments.