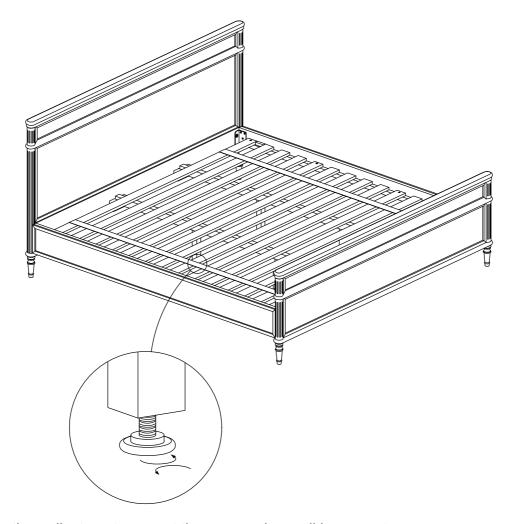

## **Adjusting Floor Levelers**

Check for Stability - Place the furniture in its final position on a level surface. If it wobbles or doesn't sit evenly, the floor levelers need adjusting.

Locate the Levelers - These are small adjustable feet found at the bottom corners of your furniture.

Adjust as Needed - Using your hand or a wrench, turn the levelers clockwise to raise or counterclockwise to lower the furniture. Make small adjustments and check stability after each turn.

If you need further adjustments, repeat the process in small increments.