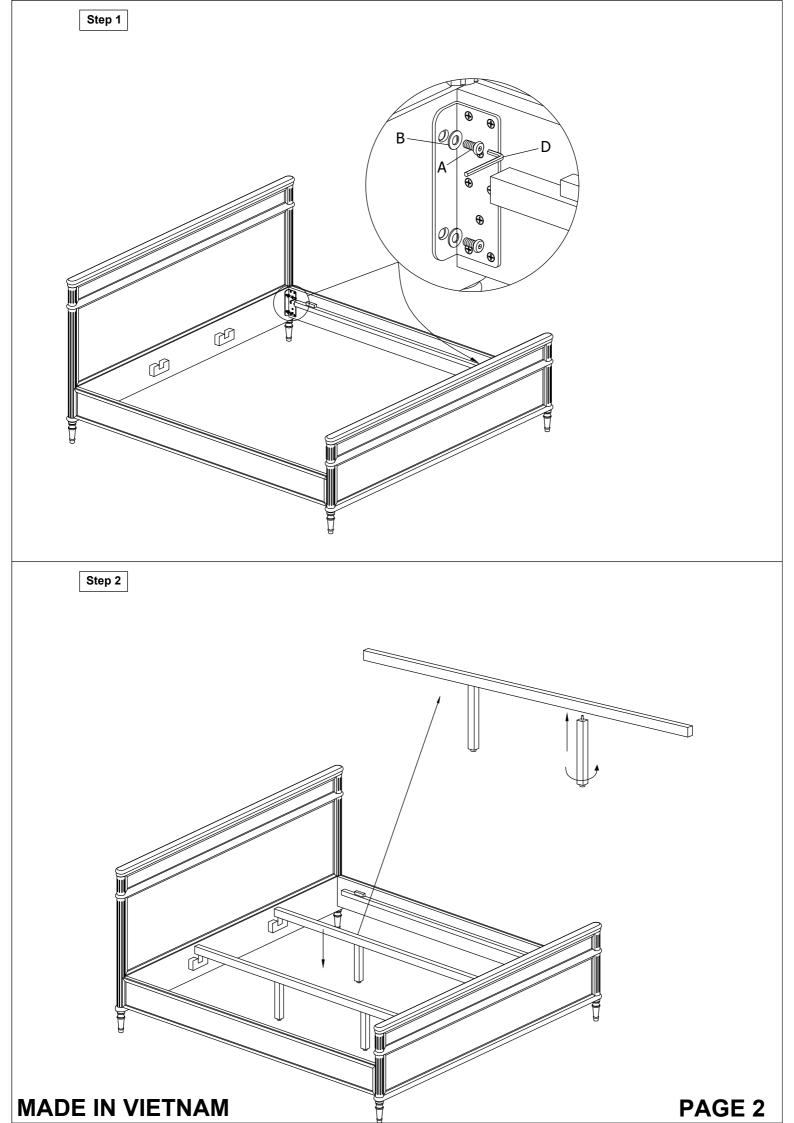

## **ASSEMBLY INSTRUCTION FOR**

MODEL: TOULOUSE KING BED

## **Adjusting Floor Levelers**

Check for Stability - Place the furniture in its final position on a level surface. If it wobbles or doesn't sit evenly, the floor levelers need adjusting.

Locate the Levelers - These are small adjustable feet found at the bottom corners of your furniture.

Adjust as Needed - Using your hand or a wrench, turn the levelers clockwise to raise or counterclockwise to lower the furniture. Make small adjustments and check stability after each turn.

If you need further adjustments, repeat the process in small increments.